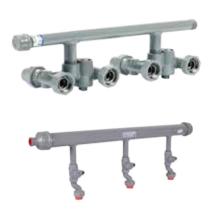

#### **Manifolds**

- Our all welded, polyester fusion coated Meter Manifolds are designed to provide safe, reliable and easy to install multi-port applications.
- Header sizes from ¾" IPS through 4" IPS.
- Available with 2 to 20 threaded outlets with outlet sizes ranging from ½" IPS to 2" IPS.
- Available with factory assembled and pressure tested ¾" x ¾" Lyall Meter Stops or with your specified meter stop pre-installed.
- Choice of threaded, ready for welding or welded butt caps on header ends.