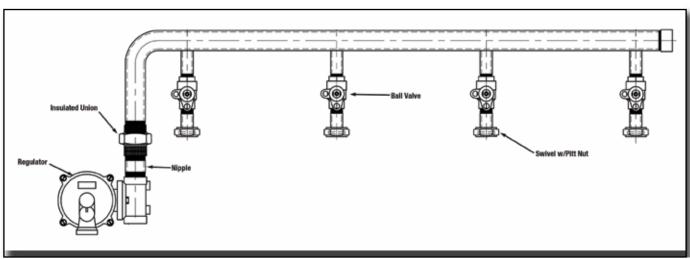

## Meter Bars, Elbows & Loops

# **Steel Fabricated Products**

Our all welded, pre-bent Meter Bars, Elbows and Loops greatly enhance the appearance of the finished meter installation and will save you on the high costs of field meter set installation by:

- Reducing the number of components for purchase, inventory and distribution to the field.
- Reducing field labor costs with fewer threaded joints to assemble, prep and torque.
- Reducing or eliminating maintenance costs associated with rust and corrosion repair of external metal surfaces through our in-house polyester coating process.

All Meter Bars, Elbows and Loops are factory assembled and 100% pressure tested at 100 PSIG.