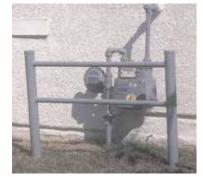

### **Barrier Posts & Rails**

The Industrial Guard Post (left) is a medium duty barrier and the Residential Guard Rail (right) is a light duty barrier. Both are used to protect meter sets and/or regulator stations from vehicular traffic. The above ground portion of both is coated with a minimum of 2.5 mils polyester fusion coating.