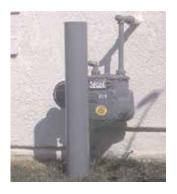

### **Barrier Posts & Rails**

The Industrial Guard Post (left) is a medium duty barrier and the Residential Guard Rail (right) is a light duty barrier. Both are used to protect meter sets and/or regulator stations from vehicular traffic. The above ground portion of both is coated with a minimum of 2.5 mils polyester fusion coating.