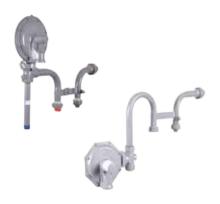

## Meter Bars, Elbows & Loops

# **Steel Fabricated Products**

Our all welded, pre-bent Meter Bars, Elbows and Loops greatly enhance the appearance of the finished meter installation and will save you on the high costs of field meter set installation by:

- Reducing the number of components for purchase, inventory and distribution to the field.
- Reducing field labor costs with fewer threaded joints to assemble, prep and torque.
- Reducing or eliminating maintenance costs associated with rust and corrosion repair of external metal surfaces through our in-house polyester coating process.

All Meter Bars, Elbows and Loops are factory assembled and 100% pressure tested at 100 PSIG.