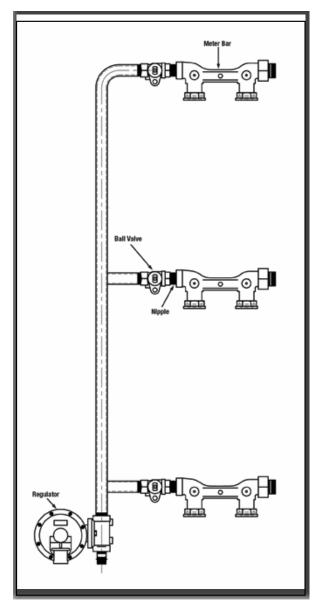

#### **Manifolds**

- Our all welded, polyester fusion coated Meter Manifolds are designed to provide safe, reliable and easy to install multi-port applications.
- Header sizes from ¾" IPS through 4" IPS.
- Available with 2 to 20 threaded outlets with outlet sizes ranging from ½" IPS to 2" IPS.
- Available with factory assembled and pressure tested ¾" x ¾" Lyall Meter Stops or with your specified meter stop pre-installed.
- Choice of threaded, ready for welding or welded butt caps on header ends.