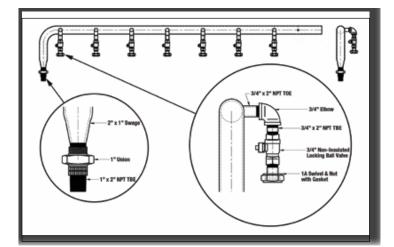

### **Manifolds**

#### Multi-Unit Residential/Commercial

Gas Connectors & Accessories

We offer a variety of multi meter manifold options. From straight sticks to completely assembled turnkey solutions. Many customers choose to have standard split 2, 3, 4 and even 8 meter manifolds readily available on their shelves as a complete assembly where they can couple the units together if needed and others ask us to build to order. In either case, AEC is available to provide a solution for all applications. As always, we recommend but do not insist on a complete assembly that is tested and factory coated for complete corrosion control. We would like to see in all cases whether it be a single residential, single commercial or a multiple manifold situation to minimize the field attachment. We are always looking to provide these concepts for field installation.

- · Custom Built To Your Specification
- · Bent/Straight/Multiple Levels
- Bubble Tested at 100 PSI
- Close Tolerance Threads (ANPT) For Better Sealing
- Tested and Factory Coated for Corrosion Control
- Complete Turn Key Assembly